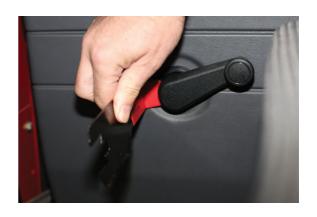

## Window Winder Handle Remover

Trim clip tool suitable for the removal and installation of the window handle retainer clips, situated behind traditional window winder handles, without causing damage to the handle or surrounding trim. Enables the "C" type clip to be gently pushed back allowing for the handle to then be pulled off the spigot. The handle end of the tool can then be used to push the clip back on once the handle has be re-installed.