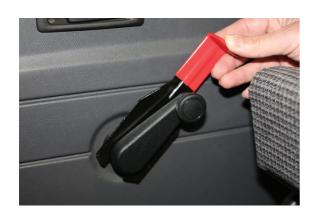

## Window Winder Handle Remover

Trim clip tool suitable for the removal and installation of the window handle retainer clips, situated behind traditional window winder handles, without causing damage to the handle or surrounding trim. Enables the "C" type clip to be gently pushed back allowing for the handle to then be pulled off the spigot. The handle end of the tool can then be used to push the clip back on once the handle has be re-installed.