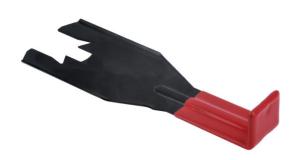

## Window Winder Handle Remover

Trim clip tool suitable for the removal and installation of the window handle retainer clips, situated behind traditional window winder handles, without causing damage to the handle or surrounding trim. Enables the "C" type clip to be gently pushed back allowing for the handle to then be pulled off the spigot. The handle end of the tool can then be used to push the clip back on once the handle has be re-installed.