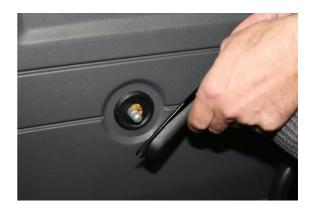

## Window Winder Handle Remover

Trim clip tool suitable for the removal and installation of the window handle retainer clips, situated behind traditional window winder handles, without causing damage to the handle or surrounding trim. Enables the "C" type clip to be gently pushed back allowing for the handle to then be pulled off the spigot. The handle end of the tool can then be used to push the clip back on once the handle has be re-installed.