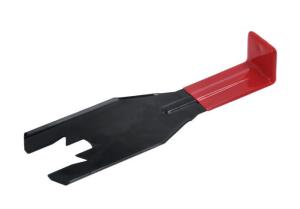

## Window Winder Handle Remover

Trim clip tool suitable for the removal and installation of the window handle retainer clips, situated behind traditional window winder handles, without causing damage to the handle or surrounding trim. Enables the "C" type clip to be gently pushed back allowing for the handle to then be pulled off the spigot. The handle end of the tool can then be used to push the clip back on once the handle has be re-installed.