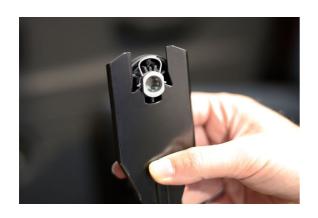

## Window Winder Handle Remover

Trim clip tool suitable for the removal and installation of the window handle retainer clips, situated behind traditional window winder handles, without causing damage to the handle or surrounding trim. Enables the "C" type clip to be gently pushed back allowing for the handle to then be pulled off the spigot. The handle end of the tool can then be used to push the clip back on once the handle has be re-installed.