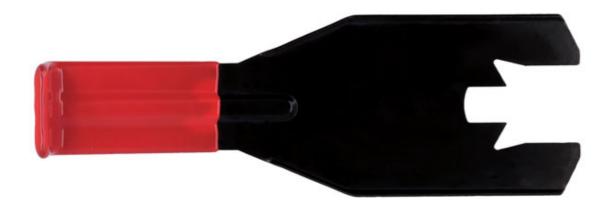

## Window Winder Handle Remover

Trim clip tool suitable for the removal and installation of the window handle retainer clips, situated behind traditional window winder handles, without causing damage to the handle or surrounding trim. Enables the "C" type clip to be gently pushed back allowing for the handle to then be pulled off the spigot. The handle end of the tool can then be used to push the clip back on once the handle has be re-installed.